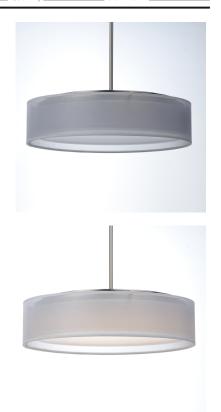

#### **PRODUCT DESCRIPTION**

Drum shades in a variety of fabrics and materials are a core lighting offering. Flush mounts, pendants, and ADA sconces are available in options of linen, organza, grasscloth, and sound absorbing grey felt shades. An internal acrylic diffuser, illuminated by an evenly dispersed powerful LED light source, directs light downward and produces an ambient glow inside the outer shade. This lens features a crisp and tidy twist-lock mechanism that eliminates any visible hardware, whether it is put in a residential or commercial context, this collection meets the necessary application needs while adding style to the space.

### **FINISHES OPTION**