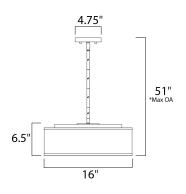

\*max overall height

DIMENSION

**MEASUREMENTS** 

: 16" L x 16" W x 6.5" H

MAX OAH : 51" OAH

CANOPY : 4.75" W x 0.75" H x 4.75" L

HANGING WEIGHT : 6.86 lb

LAMPING