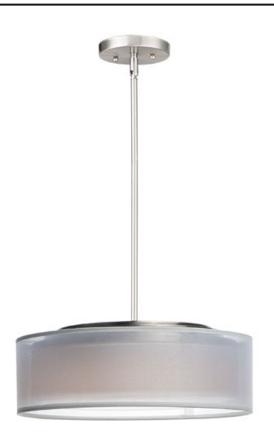

#### **PRODUCT DESCRIPTION**

Drum shades in a variety of fabrics and materials are a core lighting offering. Flush mounts, pendants, and ADA sconces are available in options of linen, organza, grasscloth, and sound absorbing grey felt shades. An internal acrylic diffuser, illuminated by an evenly dispersed powerful LED light source, directs light downward and produces an ambient glow inside the outer shade. This lens features a crisp and tidy twist-lock mechanism that eliminates any visible hardware, whether it is put in a residential or commercial context, this collection meets the necessary application needs while adding style to the space.